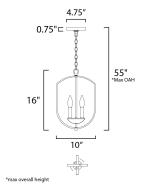

#### **MEASUREMENTS**

DIMENSION : 10" L x 10" W x 16" H

MAX OAH : 55" OAH

: 4.75" W x 0.75" H x 4.75" L CANOPY

: 4.2 lb HANGING WEIGHT