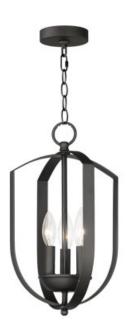

#### PRODUCT DESCRIPTION

Offered in a variety of shapes and sizes, the Provident collection offers a trending style at value engineered pricing. The pivoting metal bands in your choice of Oiled Rubbed Bronze or Satin Nickel are available in sizes that fit many coordinating locations.

#### **FINISHES OPTION**

Black (BK)

Oil Rubbed Bronze (OI)

Satin Nickel (SN)