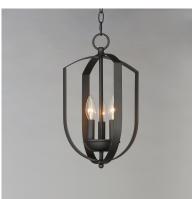

#### PRODUCT DESCRIPTION

Offered in a variety of shapes and sizes, the Provident collection offers a trending style at value engineered pricing. The pivoting metal bands in your choice of Oiled Rubbed Bronze or Satin Nickel are available in sizes that fit many coordinating locations.

#### **FINISHES OPTION**

Black (BK)

Oil Rubbed Bronze (OI)

Satin Nickel (SN)