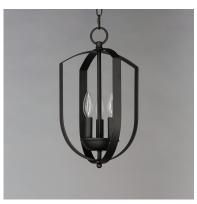

#### PRODUCT DESCRIPTION

Offered in a variety of shapes and sizes, the Provident collection offers a trending style at value engineered pricing. The pivoting metal bands in your choice of Oiled Rubbed Bronze or Satin Nickel are available in sizes that fit many coordinating locations.

#### **FINISHES OPTION**

Black (BK)

Oil Rubbed Bronze (OI)

Satin Nickel (SN)